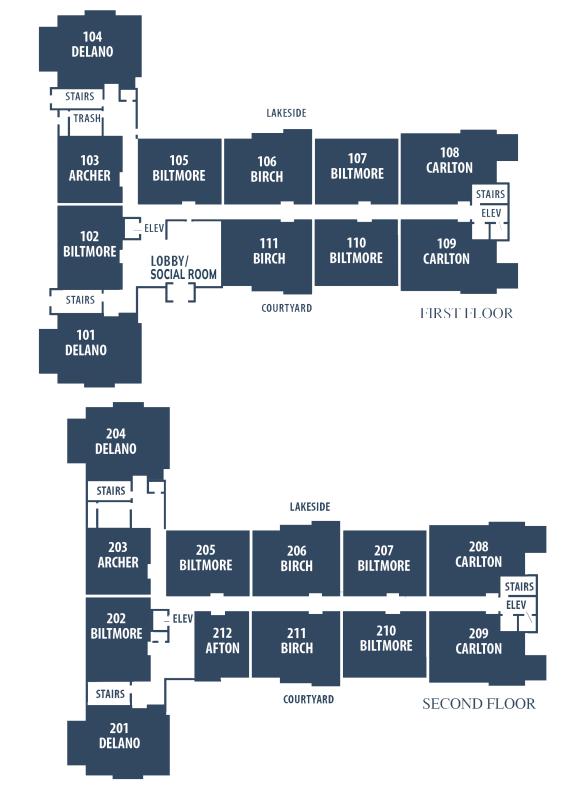

# The Cypress campus & home plans

| TABLE OF CONTENTS            |    |  |  |  |  |  |
|------------------------------|----|--|--|--|--|--|
| CAMPUS PLAN                  | 4  |  |  |  |  |  |
| BUILDING A                   | 6  |  |  |  |  |  |
| BUILDING C                   | 8  |  |  |  |  |  |
| BUILDING A & C FLOORPLANS    | 10 |  |  |  |  |  |
| BUILDING B, D, & E           | 13 |  |  |  |  |  |
| BUILDING B, D & E FLOORPLANS | 16 |  |  |  |  |  |
| THE COTTAGES                 | 20 |  |  |  |  |  |
| NOTES                        | 26 |  |  |  |  |  |