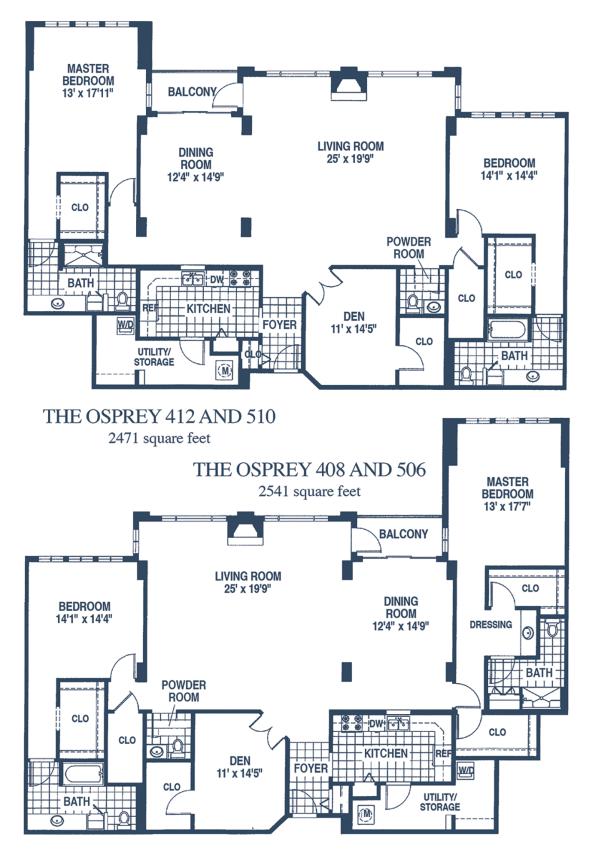

# The Cypress campus & home plans

| TABLE OF CONTENTS            |    |  |  |  |  |  |
|------------------------------|----|--|--|--|--|--|
| CAMPUS PLAN                  | 4  |  |  |  |  |  |
| BUILDING A                   | 6  |  |  |  |  |  |
| BUILDING C                   | 8  |  |  |  |  |  |
| BUILDING A & C FLOORPLANS    | 10 |  |  |  |  |  |
| BUILDING B, D, & E           | 13 |  |  |  |  |  |
| BUILDING B, D & E FLOORPLANS | 16 |  |  |  |  |  |
| THE COTTAGES                 | 20 |  |  |  |  |  |
| NOTES                        | 26 |  |  |  |  |  |