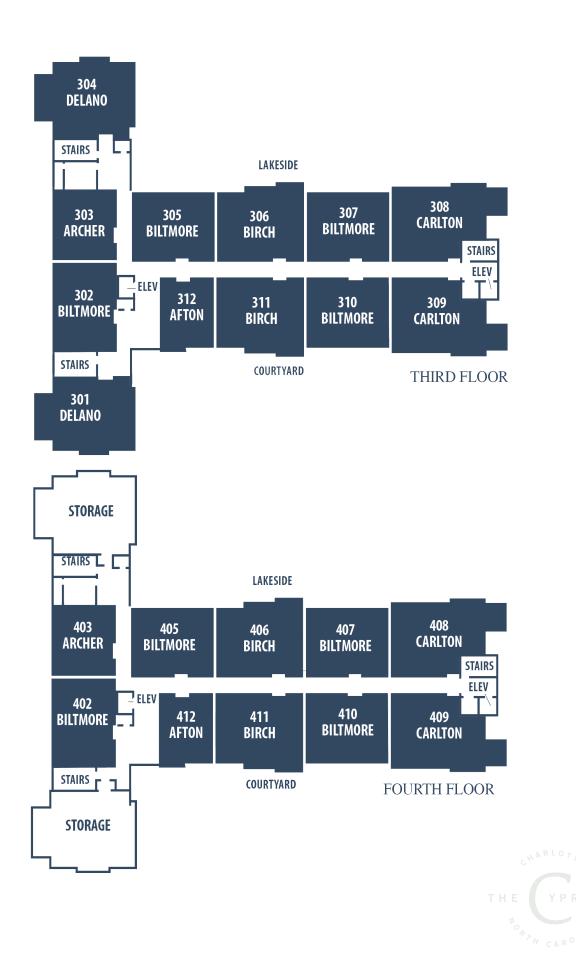

# The Cypress campus & home plans

| TABLE OF CONTENTS            |    |  |  |  |  |  |
|------------------------------|----|--|--|--|--|--|
| CAMPUS PLAN                  | 4  |  |  |  |  |  |
| BUILDING A                   | 6  |  |  |  |  |  |
| BUILDING C                   | 8  |  |  |  |  |  |
| BUILDING A & C FLOORPLANS    | 10 |  |  |  |  |  |
| BUILDING B, D, & E           | 13 |  |  |  |  |  |
| BUILDING B, D & E FLOORPLANS | 16 |  |  |  |  |  |
| THE COTTAGES                 | 20 |  |  |  |  |  |
| NOTES                        | 26 |  |  |  |  |  |