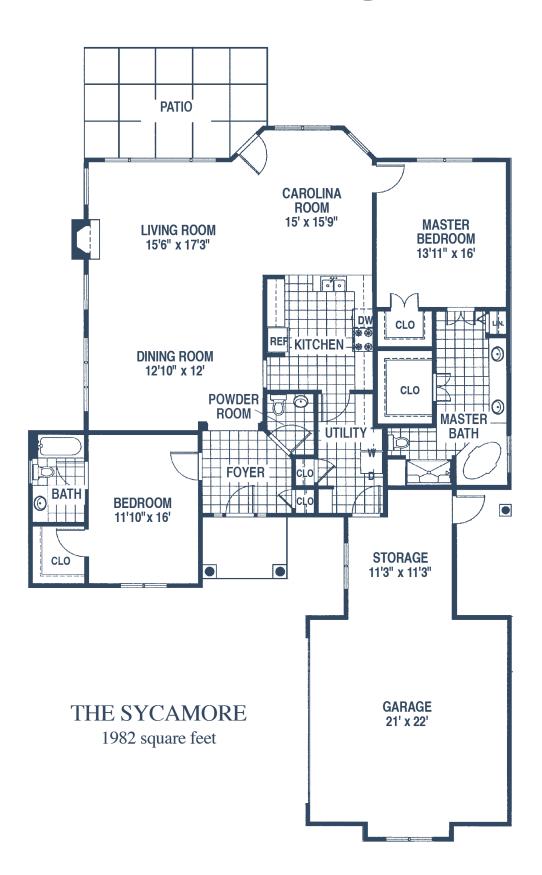

# The Cypress campus & home plans

| TABLE OF CONTENTS            |    |  |  |  |  |  |
|------------------------------|----|--|--|--|--|--|
| CAMPUS PLAN                  | 4  |  |  |  |  |  |
| BUILDING A                   | 6  |  |  |  |  |  |
| BUILDING C                   | 8  |  |  |  |  |  |
| BUILDING A & C FLOORPLANS    | 10 |  |  |  |  |  |
| BUILDING B, D, & E           | 13 |  |  |  |  |  |
| BUILDING B, D & E FLOORPLANS | 16 |  |  |  |  |  |
| THE COTTAGES                 | 20 |  |  |  |  |  |
| NOTES                        | 26 |  |  |  |  |  |