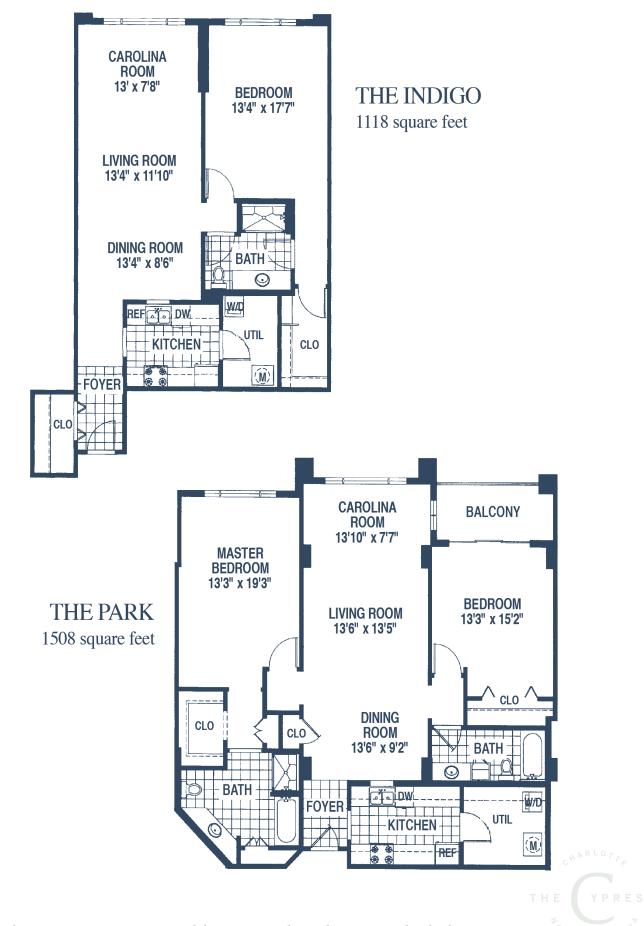

# The Cypress campus & home plans

| TABLE OF CONTENTS            |    |  |  |  |  |  |
|------------------------------|----|--|--|--|--|--|
| CAMPUS PLAN                  | 4  |  |  |  |  |  |
| BUILDING A                   | 6  |  |  |  |  |  |
| BUILDING C                   | 8  |  |  |  |  |  |
| BUILDING A & C FLOORPLANS    | 10 |  |  |  |  |  |
| BUILDING B, D, & E           | 13 |  |  |  |  |  |
| BUILDING B, D & E FLOORPLANS | 16 |  |  |  |  |  |
| THE COTTAGES                 | 20 |  |  |  |  |  |
| NOTES                        | 26 |  |  |  |  |  |