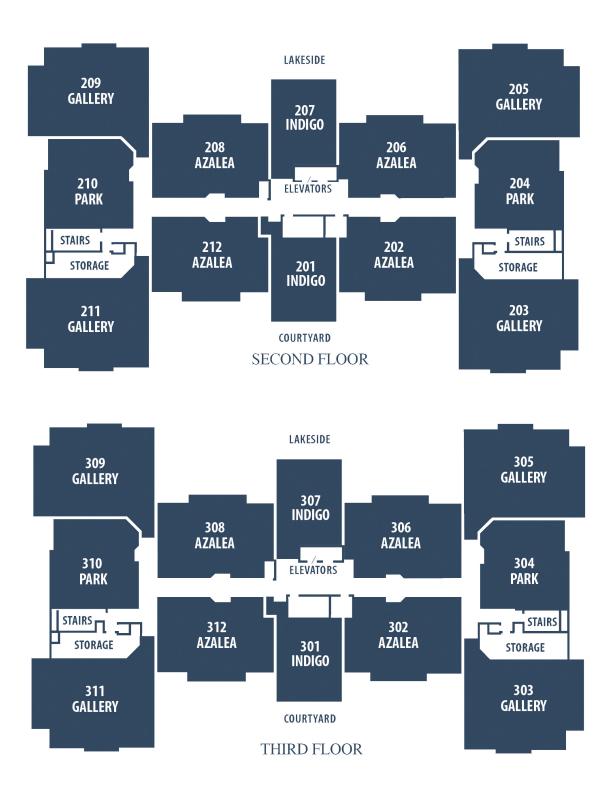

# The Cypress campus & home plans

| TABLE OF CONTENTS            |    |  |  |  |  |  |
|------------------------------|----|--|--|--|--|--|
| CAMPUS PLAN                  | 4  |  |  |  |  |  |
| BUILDING A                   | 6  |  |  |  |  |  |
| BUILDING C                   | 8  |  |  |  |  |  |
| BUILDING A & C FLOORPLANS    | 10 |  |  |  |  |  |
| BUILDING B, D, & E           | 13 |  |  |  |  |  |
| BUILDING B, D & E FLOORPLANS | 16 |  |  |  |  |  |
| THE COTTAGES                 | 20 |  |  |  |  |  |
| NOTES                        | 26 |  |  |  |  |  |

The plan for The Cypress takes into account the beautiful surroundings of our 60 acre site, easy accessibility to every facility, and a sense of privacy that is natural to our enclosed campus. The Cypress, a community planned for you to thoroughly enjoy.