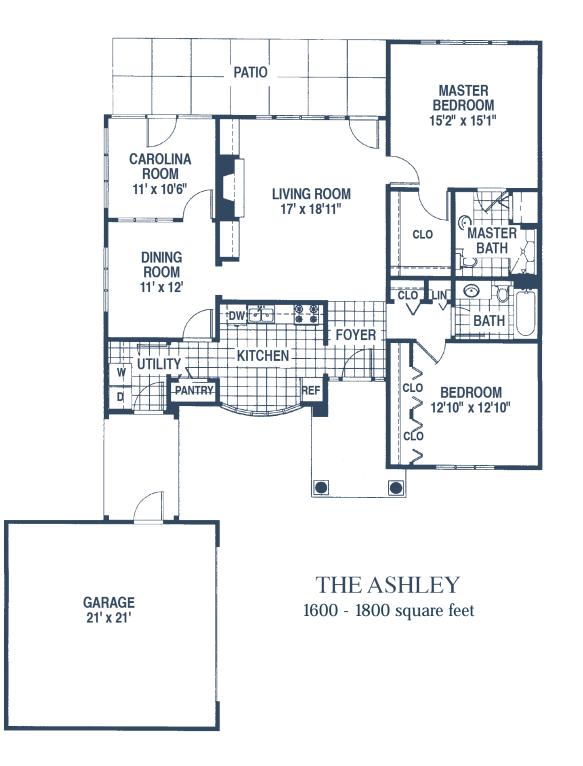

# The Cypress campus & home plans

| TABLE OF CONTENTS            |    |  |  |  |  |  |
|------------------------------|----|--|--|--|--|--|
| CAMPUS PLAN                  | 4  |  |  |  |  |  |
| BUILDING A                   | 6  |  |  |  |  |  |
| BUILDING C                   | 8  |  |  |  |  |  |
| BUILDING A & C FLOORPLANS    | 10 |  |  |  |  |  |
| BUILDING B, D, & E           | 13 |  |  |  |  |  |
| BUILDING B, D & E FLOORPLANS | 16 |  |  |  |  |  |
| THE COTTAGES                 | 20 |  |  |  |  |  |
| NOTES                        | 26 |  |  |  |  |  |