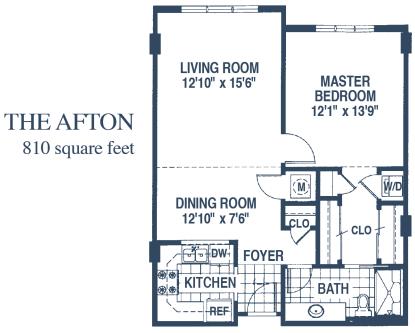

# The Cypress campus & home plans

| TABLE OF CONTENTS            |    |  |  |  |  |  |
|------------------------------|----|--|--|--|--|--|
| CAMPUS PLAN                  | 4  |  |  |  |  |  |
| BUILDING A                   | 6  |  |  |  |  |  |
| BUILDING C                   | 8  |  |  |  |  |  |
| BUILDING A & C FLOORPLANS    | 10 |  |  |  |  |  |
| BUILDING B, D, & E           | 13 |  |  |  |  |  |
| BUILDING B, D & E FLOORPLANS | 16 |  |  |  |  |  |
| THE COTTAGES                 | 20 |  |  |  |  |  |
| NOTES                        | 26 |  |  |  |  |  |