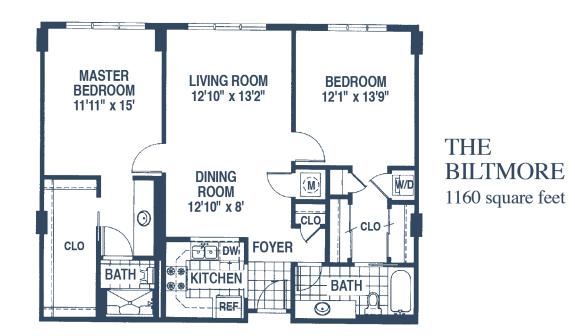

# The Cypress campus & home plans

| TABLE OF CONTENTS            |    |  |  |  |  |  |
|------------------------------|----|--|--|--|--|--|
| CAMPUS PLAN                  | 4  |  |  |  |  |  |
| BUILDING A                   | 6  |  |  |  |  |  |
| BUILDING C                   | 8  |  |  |  |  |  |
| BUILDING A & C FLOORPLANS    | 10 |  |  |  |  |  |
| BUILDING B, D, & E           | 13 |  |  |  |  |  |
| BUILDING B, D & E FLOORPLANS | 16 |  |  |  |  |  |
| THE COTTAGES                 | 20 |  |  |  |  |  |
| NOTES                        | 26 |  |  |  |  |  |