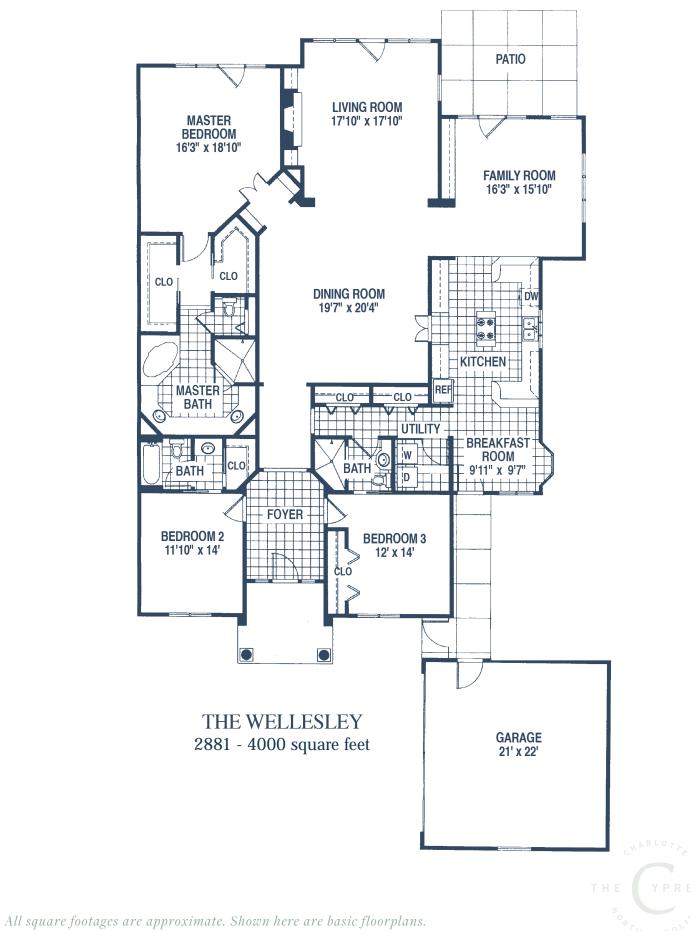

# The Cypress campus & home plans

| TABLE OF CONTENTS            |    |  |  |  |  |  |
|------------------------------|----|--|--|--|--|--|
| CAMPUS PLAN                  | 4  |  |  |  |  |  |
| BUILDING A                   | 6  |  |  |  |  |  |
| BUILDING C                   | 8  |  |  |  |  |  |
| BUILDING A & C FLOORPLANS    | 10 |  |  |  |  |  |
| BUILDING B, D, & E           | 13 |  |  |  |  |  |
| BUILDING B, D & E FLOORPLANS | 16 |  |  |  |  |  |
| THE COTTAGES                 | 20 |  |  |  |  |  |
| NOTES                        | 26 |  |  |  |  |  |