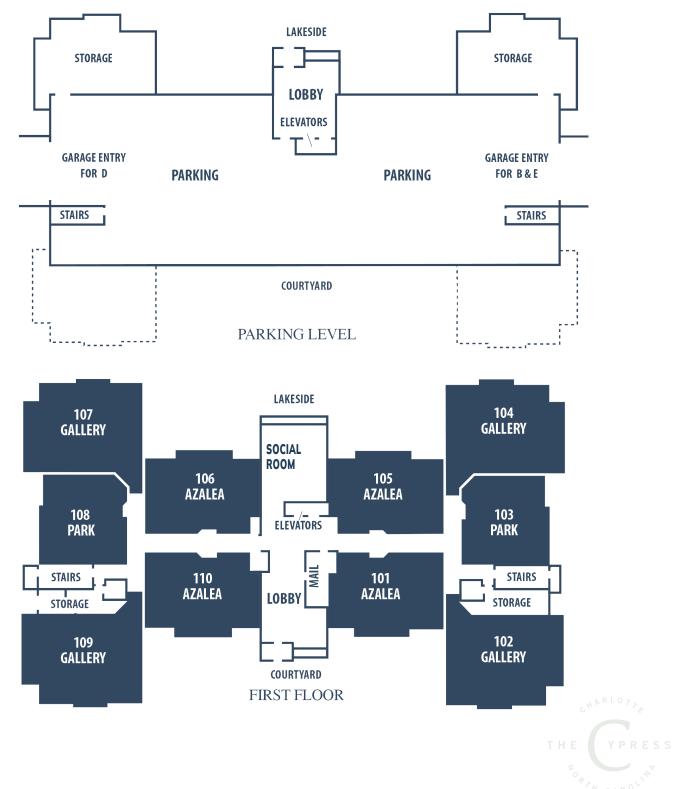

# The Cypress campus & home plans

| TABLE OF CONTENTS            |    |  |  |  |  |  |
|------------------------------|----|--|--|--|--|--|
| CAMPUS PLAN                  | 4  |  |  |  |  |  |
| BUILDING A                   | 6  |  |  |  |  |  |
| BUILDING C                   | 8  |  |  |  |  |  |
| BUILDING A & C FLOORPLANS    | 10 |  |  |  |  |  |
| BUILDING B, D, & E           | 13 |  |  |  |  |  |
| BUILDING B, D & E FLOORPLANS | 16 |  |  |  |  |  |
| THE COTTAGES                 | 20 |  |  |  |  |  |
| NOTES                        | 26 |  |  |  |  |  |

The plan for The Cypress takes into account the beautiful surroundings of our 60 acre site, easy accessibility to every facility, and a sense of privacy that is natural to our enclosed campus. The Cypress, a community planned for you to thoroughly enjoy.