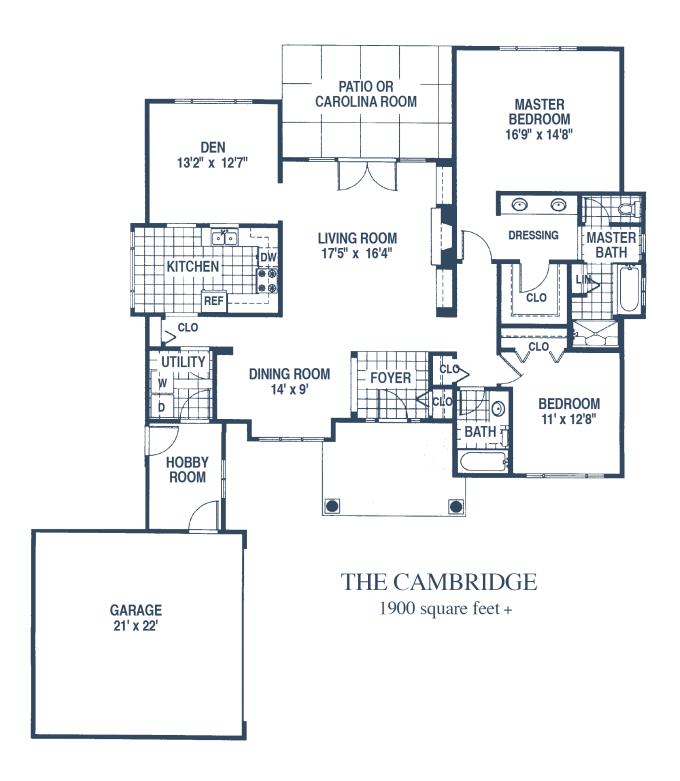

# The Cypress campus & home plans

| TABLE OF CONTENTS            |    |  |  |  |  |  |
|------------------------------|----|--|--|--|--|--|
| CAMPUS PLAN                  | 4  |  |  |  |  |  |
| BUILDING A                   | 6  |  |  |  |  |  |
| BUILDING C                   | 8  |  |  |  |  |  |
| BUILDING A & C FLOORPLANS    | 10 |  |  |  |  |  |
| BUILDING B, D, & E           | 13 |  |  |  |  |  |
| BUILDING B, D & E FLOORPLANS | 16 |  |  |  |  |  |
| THE COTTAGES                 | 20 |  |  |  |  |  |
| NOTES                        | 26 |  |  |  |  |  |