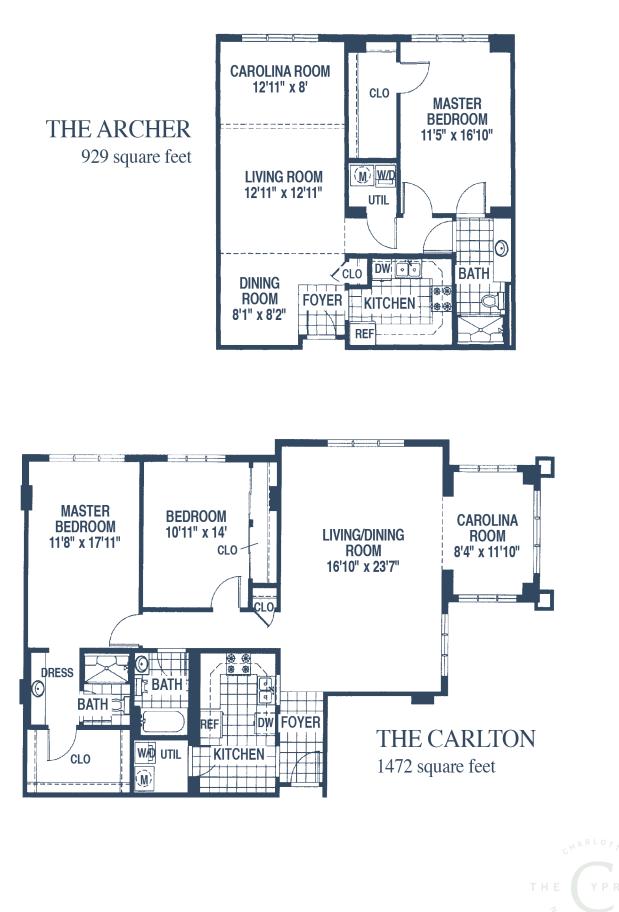

# The Cypress campus & home plans

| TABLE OF CONTENTS            |    |  |  |  |  |  |
|------------------------------|----|--|--|--|--|--|
| CAMPUS PLAN                  | 4  |  |  |  |  |  |
| BUILDING A                   | 6  |  |  |  |  |  |
| BUILDING C                   | 8  |  |  |  |  |  |
| BUILDING A & C FLOORPLANS    | 10 |  |  |  |  |  |
| BUILDING B, D, & E           | 13 |  |  |  |  |  |
| BUILDING B, D & E FLOORPLANS | 16 |  |  |  |  |  |
| THE COTTAGES                 | 20 |  |  |  |  |  |
| NOTES                        | 26 |  |  |  |  |  |