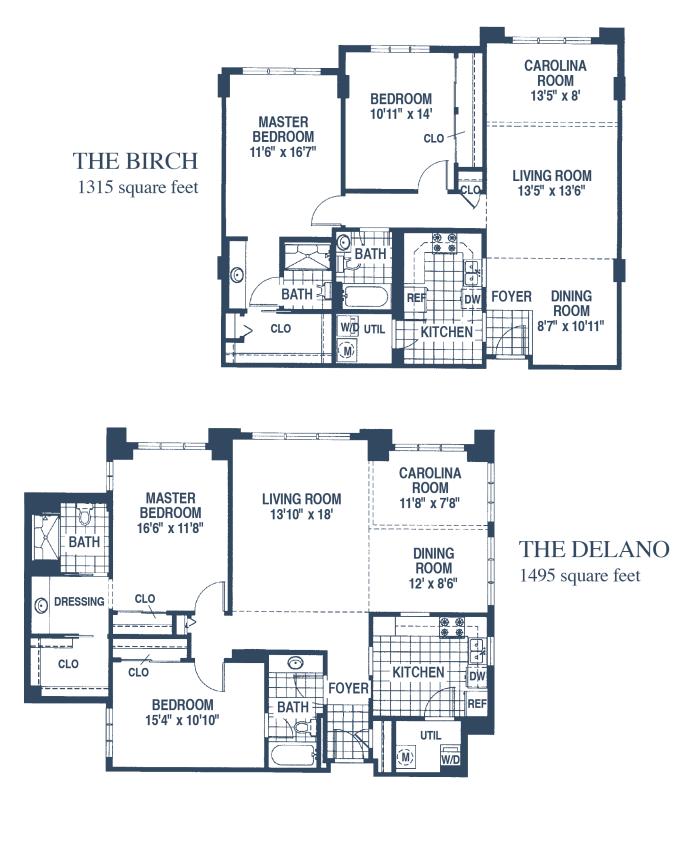

# The Cypress campus & home plans

| TABLE OF CONTENTS            |    |  |  |  |  |  |
|------------------------------|----|--|--|--|--|--|
| CAMPUS PLAN                  | 4  |  |  |  |  |  |
| BUILDING A                   | 6  |  |  |  |  |  |
| BUILDING C                   | 8  |  |  |  |  |  |
| BUILDING A & C FLOORPLANS    | 10 |  |  |  |  |  |
| BUILDING B, D, & E           | 13 |  |  |  |  |  |
| BUILDING B, D & E FLOORPLANS | 16 |  |  |  |  |  |
| THE COTTAGES                 | 20 |  |  |  |  |  |
| NOTES                        | 26 |  |  |  |  |  |