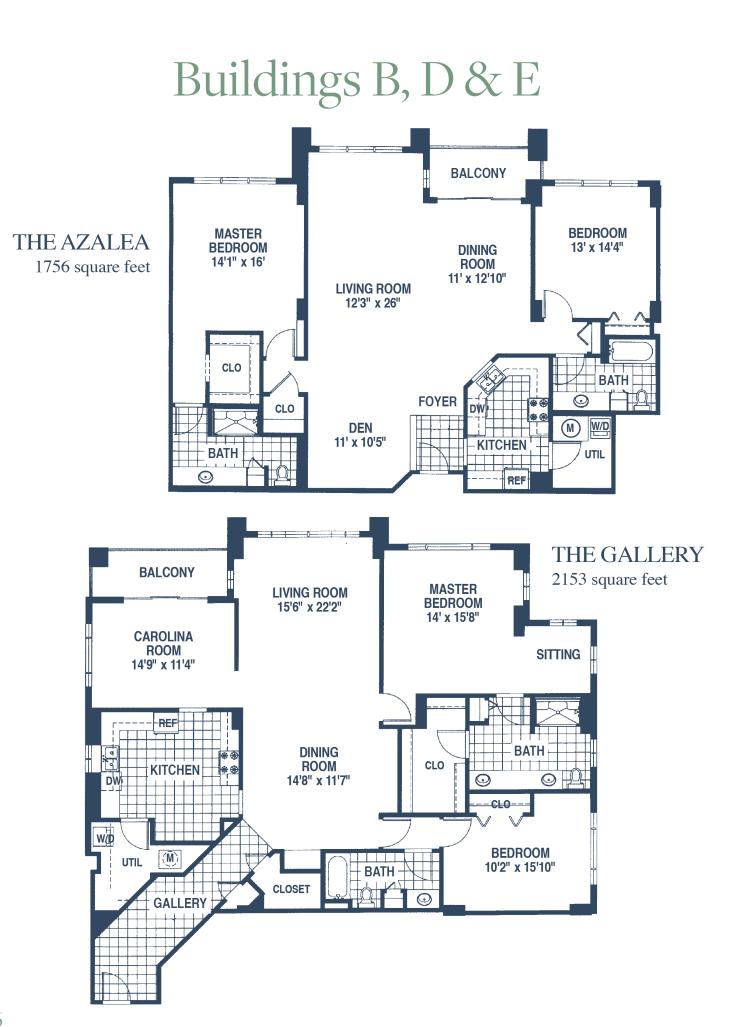

# The Cypress campus & home plans

| TABLE OF CONTENTS            |    |  |  |  |  |  |
|------------------------------|----|--|--|--|--|--|
| CAMPUS PLAN                  | 4  |  |  |  |  |  |
| BUILDING A                   | 6  |  |  |  |  |  |
| BUILDING C                   | 8  |  |  |  |  |  |
| BUILDING A & C FLOORPLANS    | 10 |  |  |  |  |  |
| BUILDING B, D, & E           | 13 |  |  |  |  |  |
| BUILDING B, D & E FLOORPLANS | 16 |  |  |  |  |  |
| THE COTTAGES                 | 20 |  |  |  |  |  |
| NOTES                        | 26 |  |  |  |  |  |