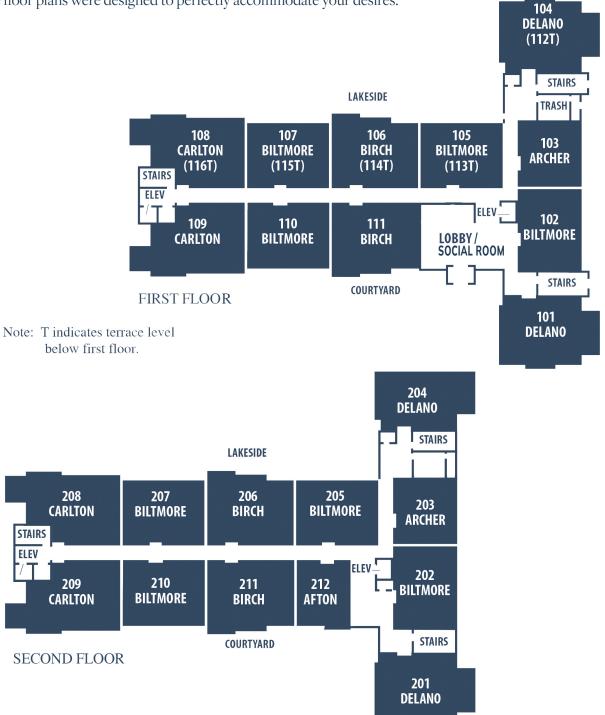

# The Cypress campus & home plans

| TABLE OF CONTENTS            |    |  |  |  |  |  |
|------------------------------|----|--|--|--|--|--|
| CAMPUS PLAN                  | 4  |  |  |  |  |  |
| BUILDING A                   | 6  |  |  |  |  |  |
| BUILDING C                   | 8  |  |  |  |  |  |
| BUILDING A & C FLOORPLANS    | 10 |  |  |  |  |  |
| BUILDING B, D, & E           | 13 |  |  |  |  |  |
| BUILDING B, D & E FLOORPLANS | 16 |  |  |  |  |  |
| THE COTTAGES                 | 20 |  |  |  |  |  |
| NOTES                        | 26 |  |  |  |  |  |