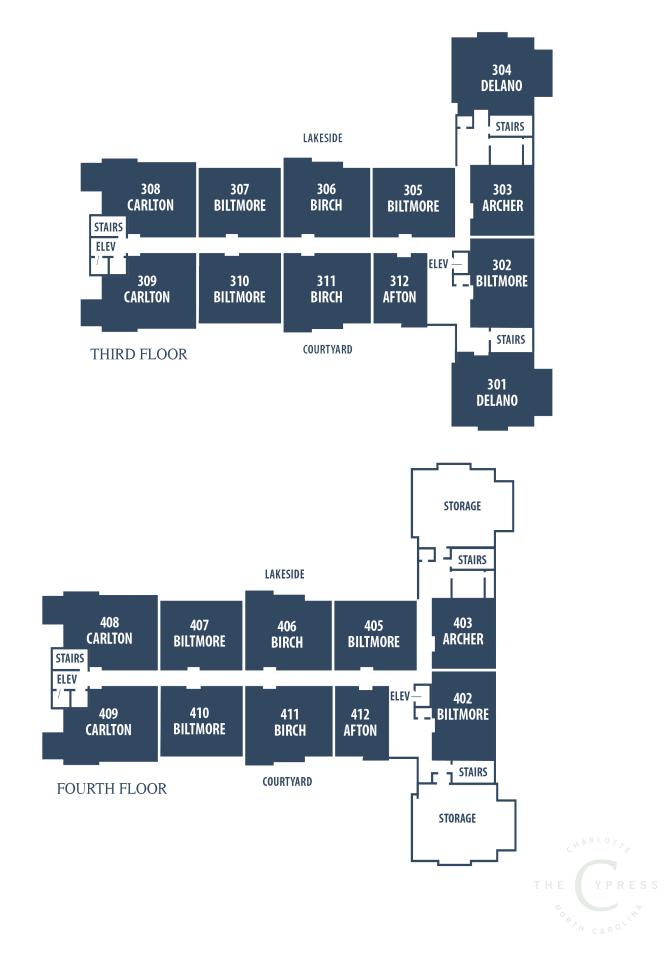

# The Cypress campus & home plans

| TABLE OF CONTENTS            |    |  |  |  |  |  |
|------------------------------|----|--|--|--|--|--|
| CAMPUS PLAN                  | 4  |  |  |  |  |  |
| BUILDING A                   | 6  |  |  |  |  |  |
| BUILDING C                   | 8  |  |  |  |  |  |
| BUILDING A & C FLOORPLANS    | 10 |  |  |  |  |  |
| BUILDING B, D, & E           | 13 |  |  |  |  |  |
| BUILDING B, D & E FLOORPLANS | 16 |  |  |  |  |  |
| THE COTTAGES                 | 20 |  |  |  |  |  |
| NOTES                        | 26 |  |  |  |  |  |