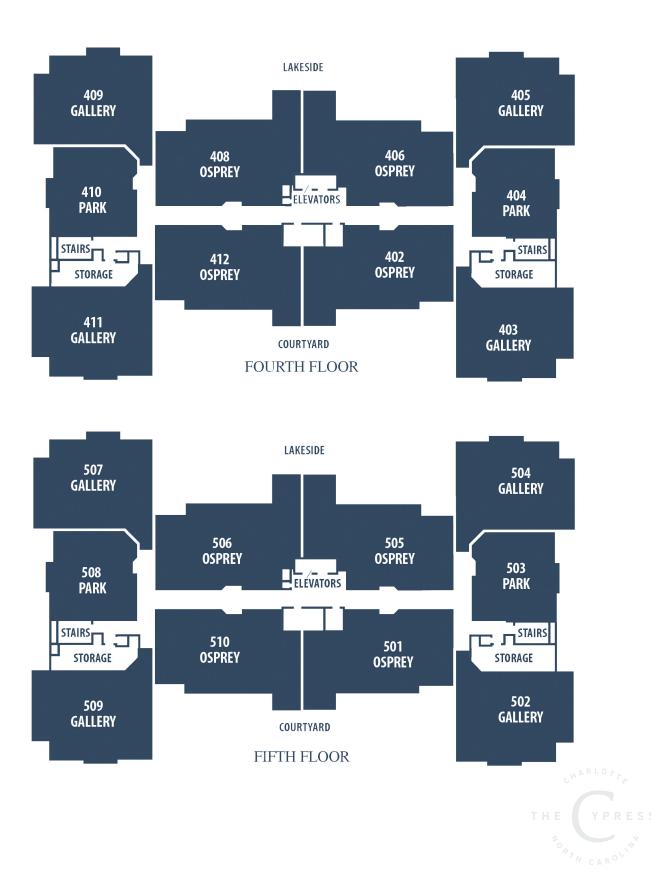

# The Cypress campus & home plans

| TABLE OF CONTENTS            |    |  |  |  |  |  |
|------------------------------|----|--|--|--|--|--|
| CAMPUS PLAN                  | 4  |  |  |  |  |  |
| BUILDING A                   | 6  |  |  |  |  |  |
| BUILDING C                   | 8  |  |  |  |  |  |
| BUILDING A & C FLOORPLANS    | 10 |  |  |  |  |  |
| BUILDING B, D, & E           | 13 |  |  |  |  |  |
| BUILDING B, D & E FLOORPLANS | 16 |  |  |  |  |  |
| THE COTTAGES                 | 20 |  |  |  |  |  |
| NOTES                        | 26 |  |  |  |  |  |