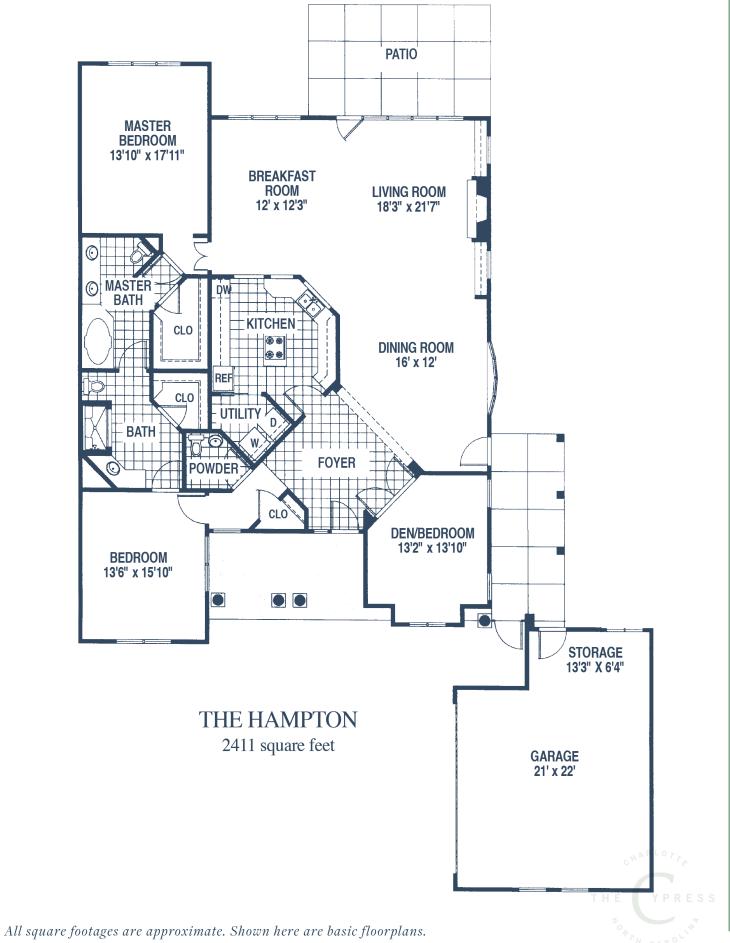

# The Cypress campus & home plans

| TABLE OF CONTENTS            |    |  |  |  |  |  |
|------------------------------|----|--|--|--|--|--|
| CAMPUS PLAN                  | 4  |  |  |  |  |  |
| BUILDING A                   | 6  |  |  |  |  |  |
| BUILDING C                   | 8  |  |  |  |  |  |
| BUILDING A & C FLOORPLANS    | 10 |  |  |  |  |  |
| BUILDING B, D, & E           | 13 |  |  |  |  |  |
| BUILDING B, D & E FLOORPLANS | 16 |  |  |  |  |  |
| THE COTTAGES                 | 20 |  |  |  |  |  |
| NOTES                        | 26 |  |  |  |  |  |