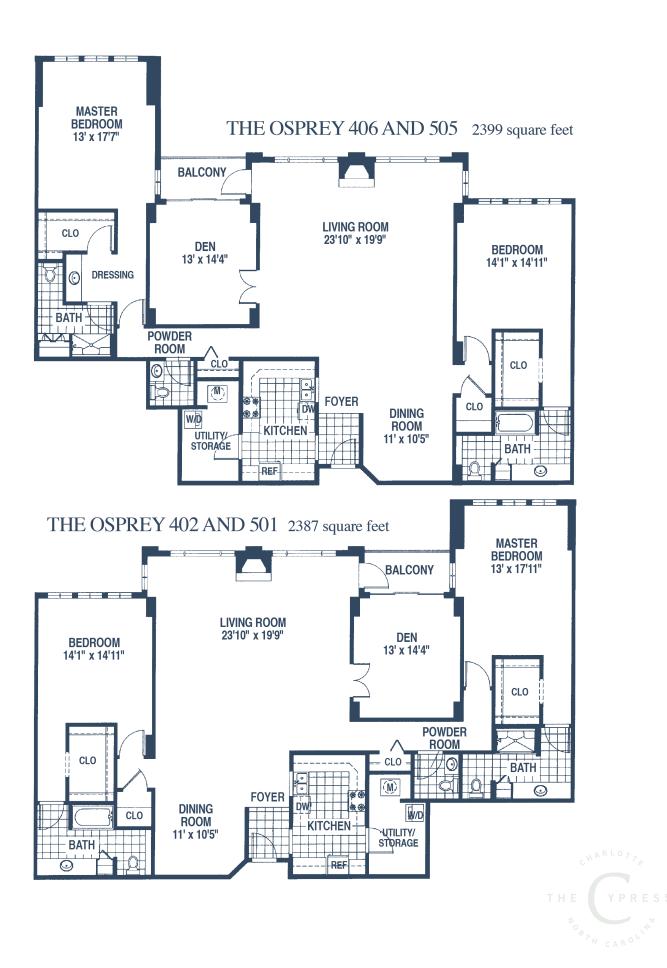

# The Cypress campus & home plans

| TABLE OF CONTENTS            |    |  |  |  |  |  |
|------------------------------|----|--|--|--|--|--|
| CAMPUS PLAN                  | 4  |  |  |  |  |  |
| BUILDING A                   | 6  |  |  |  |  |  |
| BUILDING C                   | 8  |  |  |  |  |  |
| BUILDING A & C FLOORPLANS    | 10 |  |  |  |  |  |
| BUILDING B, D, & E           | 13 |  |  |  |  |  |
| BUILDING B, D & E FLOORPLANS | 16 |  |  |  |  |  |
| THE COTTAGES                 | 20 |  |  |  |  |  |
| NOTES                        | 26 |  |  |  |  |  |