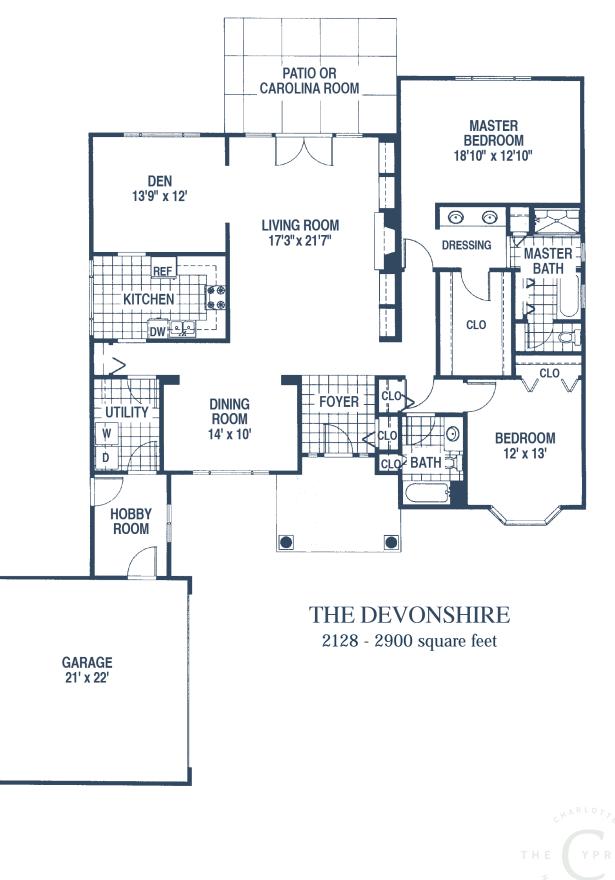

# The Cypress campus & home plans

| TABLE OF CONTENTS            |    |  |  |  |  |  |
|------------------------------|----|--|--|--|--|--|
| CAMPUS PLAN                  | 4  |  |  |  |  |  |
| BUILDING A                   | 6  |  |  |  |  |  |
| BUILDING C                   | 8  |  |  |  |  |  |
| BUILDING A & C FLOORPLANS    | 10 |  |  |  |  |  |
| BUILDING B, D, & E           | 13 |  |  |  |  |  |
| BUILDING B, D & E FLOORPLANS | 16 |  |  |  |  |  |
| THE COTTAGES                 | 20 |  |  |  |  |  |
| NOTES                        | 26 |  |  |  |  |  |